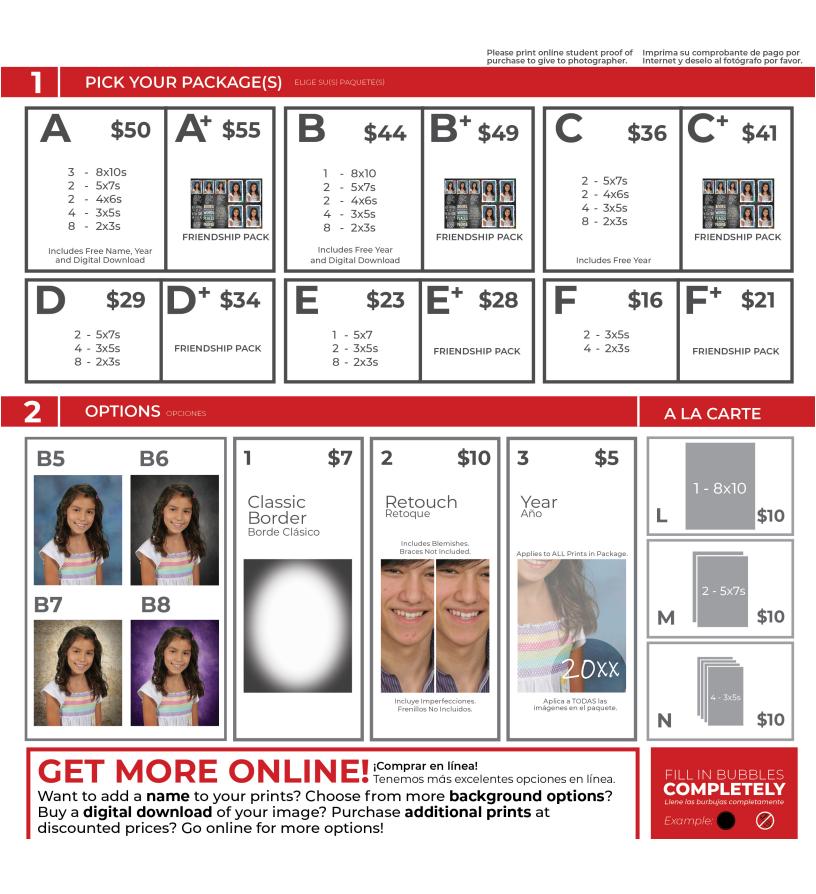

## 5/5/2021 (VA students) Lynn Road Elementary School

| To pay online, go to www.strawbridge.net. Click Order Pictures and<br>enter the following code:<br>Para pagar en línea, vaya a www.strawbridge.net. Haga clic en ordenar fotos e<br>ingrese el código siguiente: |      |       |  |
|------------------------------------------------------------------------------------------------------------------------------------------------------------------------------------------------------------------|------|-------|--|
|                                                                                                                                                                                                                  | FM35 | 58477 |  |
| Enter Online Payment Code Here:<br>Ingrese el código de pago en línea aquí:                                                                                                                                      |      |       |  |