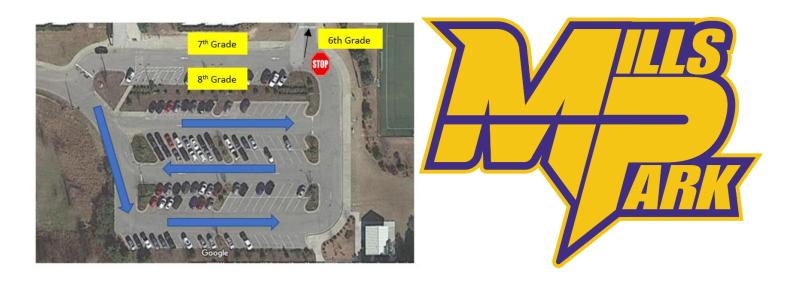

## **Directions:**

Please enter through the main entrance of the middle school and follow the blue carpool line the entire way. It is very important that you have a sign like the one posted below in the front window or front passenger window of your car.

At the stop sign on the map, please follow the direction of the staff members. Do not pull past this area unless instructed to do so.

Once Instructed – Please pull up to the furthest station available. You will receive all materials at this station. Do not get out of the car when you stop. Please roll only one window down. The more organized you are, the faster we can help you get your items and keep the line moving.