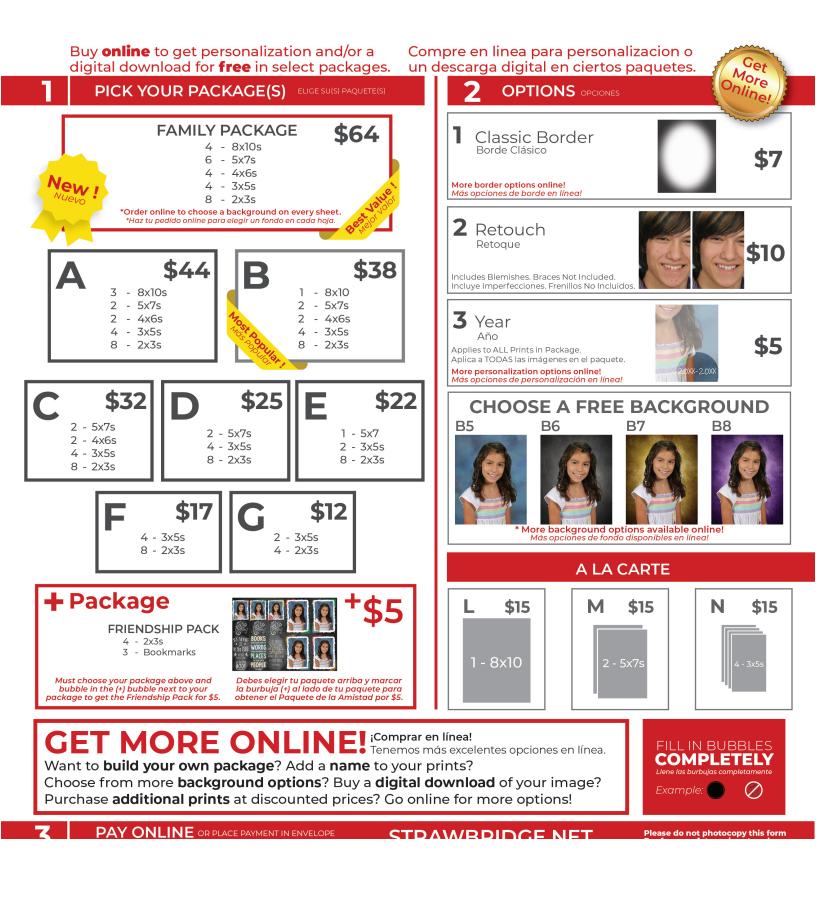

## 11/15/2024 Salem Middle School Tracks 1/3/4

| To pay online, go to www.strawbridge.net. Click Order Pictures and<br>enter the following code:<br>Para pagar en línea, vaya a www.strawbridge.net. Haga clic en ordenar fotos e<br>ingrese el código siguiente: |          |  |  |
|------------------------------------------------------------------------------------------------------------------------------------------------------------------------------------------------------------------|----------|--|--|
|                                                                                                                                                                                                                  | FM449366 |  |  |
| Enter Online Payment Code Here:<br>Ingrese el código de pago en línea aquí:                                                                                                                                      |          |  |  |