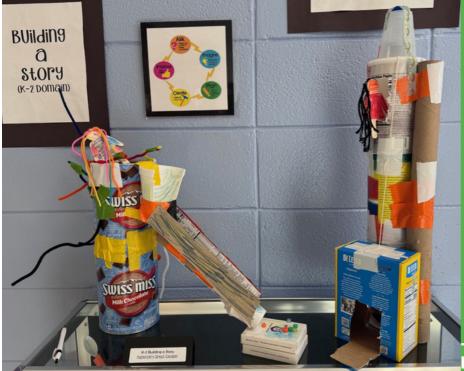

#### JANUARY 2024 | VOL. 2

"It is a happy talent to know how to play. " - Ralph Waldo Emerson

----K-2 Building a Story, Rapunzel's Great Escape Routes

#### K-2 Domains:

An Intro. to Play & Ingenuity in Math, Arts Innovations, Bodies in Motion, Building a Story, Coding World, Ingenuity Innovators, Nature Play & Wild Allies