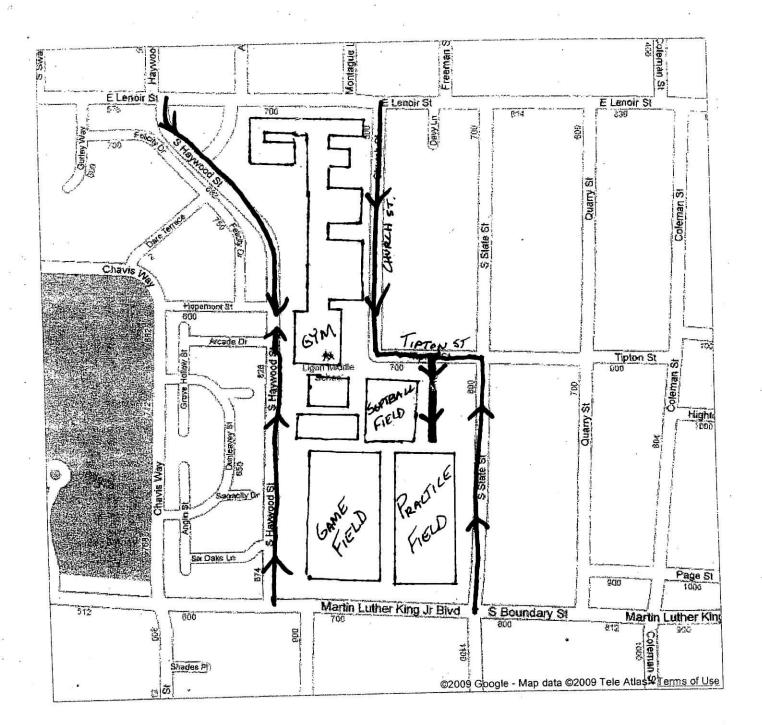

3.Phones at Ligon Middle School are located in the main office, classrooms, and coaches offices. Administrator and athletic director have a cell phone.

4. The leader will send runners to all intersections between where the athlete is located and Gymnasium at Ligon Middle School to direct the ambulance to the athlete. The runners should stay in their positions and wave the ambulance through the proper turns to get to the athlete.

6.If transport is deemed necessary by EMS, the athlete will be taken to:

Wake Medical Health and Hospital 3000 New Bern Avenue Raleigh, NC 27610

Ligon Middle School is located at: 706 E.Lenoir St. Raleigh, NC 27601 The closest intersection to the gymnasium is STATE STREET Directions from Wake Medical Health and Hospitals

- 1. Start out by going northeast on New Bern Ave. toward E Campus Dr.
- 2. Make a U-turn at E Campus Dr. onto New Bern Ave.
- 3. Turn left onto Raleigh Blvd.

5

- 4. Take the 3rd Right onto Martin Luther King Jr. Blvd.
- 5. Take 1st Right onto Rock Quarry Rd.
- 6. Take the 3rd Left onto Lenoir St.
- 7. Ligon Middle School, 706 E. Lenoir St. is on the left
- 8. Turn Left on South Church Street. Gym and fields are at the end of the street.

Follow black lines to get to the appropriate field or building. There will be school personnel guiding EMS services at either the North or South entrance.