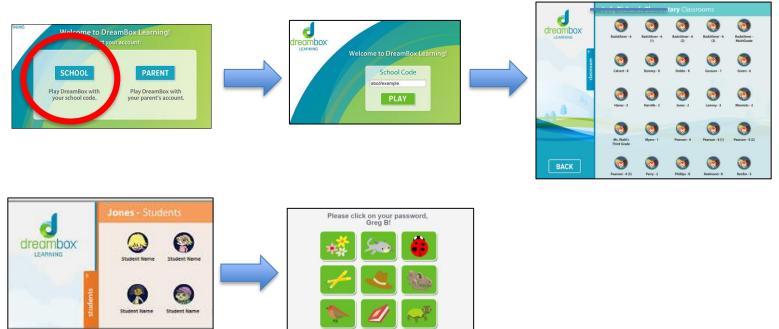

When prompted in the app, enter your school code **(given by homeroom teacher).** Students then choose their class, find their name, select their icon, and pick their picture password. Students will then have complete access to their DreamBox account.