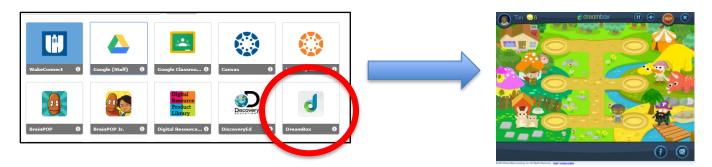

## To Access DreamBox from a Chrome Book or PC

Your child can access DreamBox Learning Math 24 hours a day, 7 days a week from a desktop, laptop, or iPad by logging in through the WCPSS WakeID Portal <u>www.wakeid.wcpss.net</u>. Once logged into their WakeID Portal (username and password will be their WakeID#), they will simply select the DreamBox icon from within their portal. It will automatically sync with their account and they can start right away.