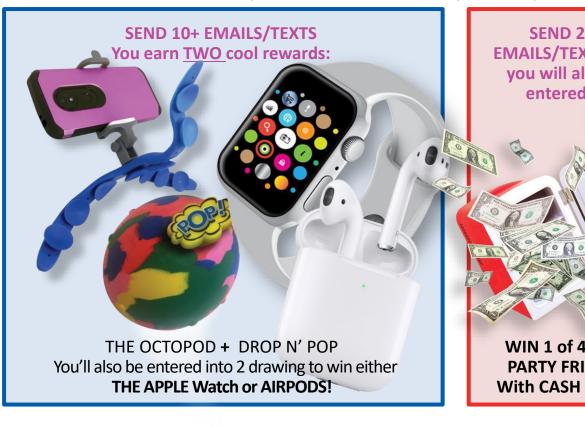

**SEND 20+ EMAILS/TEXTS** and you will also be entered to WIN 1 of 4 MINI **PARTY FRIDGES** With CASH inside!

#### **RETURN YOUR GOLDEN TICKET!**

Send out TEN OR MORE Emails / Texts via your Personal Donation Page, and your student qualifies for the Golden Ticket Prizes and Drawings! Return the Golden Ticket to school, TUESDAY, MARCH 3RD to be part of the fun!!!