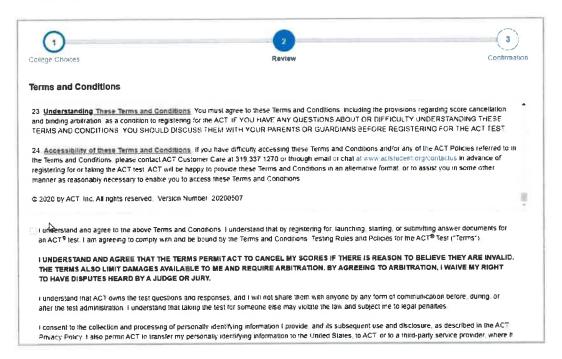

Then, students will read the Terms and Conditions related to their college choices.

After agreeing to Terms and Conditions, students will see an Order Review screen. Remember: students may select up to four college score recipients for free (\$0.00).