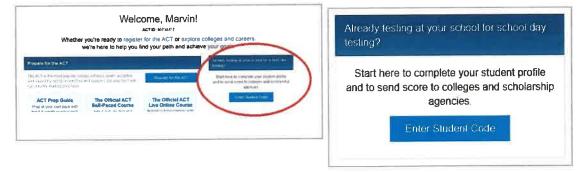

| Already testing at your school?                            | Student enters student code.                               |  |  |
|------------------------------------------------------------|------------------------------------------------------------|--|--|
| Enter your student code below and link to your test event. |                                                            |  |  |
| Enter nine-digit code                                      |                                                            |  |  |
| What is a student code?                                    | Already testing at your school?                            |  |  |
| Cencel                                                     | Enter your student code below and link to your test event. |  |  |
|                                                            | 12345-6789                                                 |  |  |
|                                                            | What is a student code?                                    |  |  |
|                                                            | Summit code Cancel                                         |  |  |