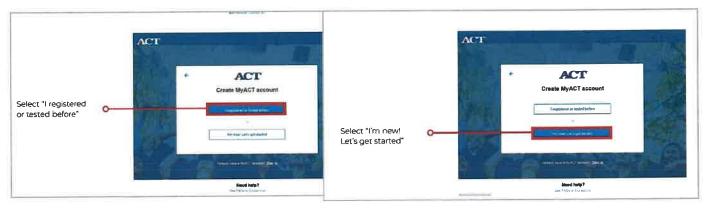

| Already testing at your school?                            | Student enters student code.                               |  |  |
|------------------------------------------------------------|------------------------------------------------------------|--|--|
| Enter your student code below and link to your test event. |                                                            |  |  |
| Enter nine-digit code                                      |                                                            |  |  |
| What is a student code?                                    | Already testing at your school?                            |  |  |
| Cencel                                                     | Enter your student code below and link to your test event. |  |  |
|