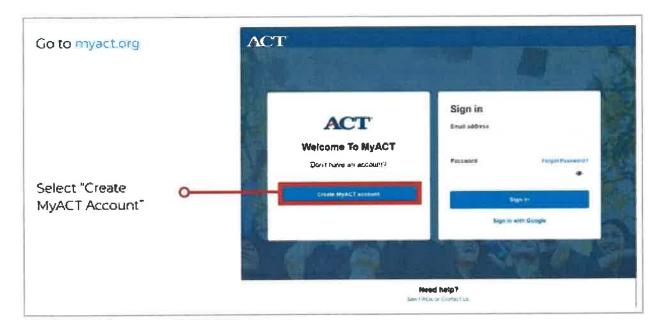

| Already testing at your school?                            | Student enters student code.                               |  |  |
|------------------------------------------------------------|------------------------------------------------------------|--|--|
| Enter your student code below and link to your test event. |                                                            |  |  |
| Enter nine-digit code                                      |                                                            |  |  |
| What is a student code?                                    | Already testing at your school?                            |  |  |
| Cencel                                                     | Enter your student code below and link to your test event. |  |  |
|