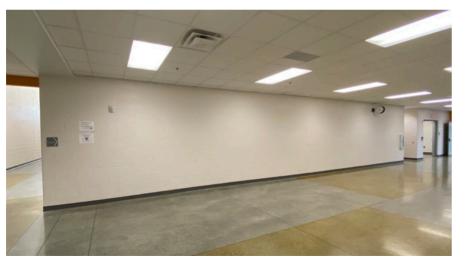

The inside wall will feature a composition that layers

motivational words in a

layered, dynamic fashion.

- Sports wall mural creation measuring roughly 240' x 12'
- Stair wall mural creation measuring roughly 49' x 9'
- All rights to artwork will be the property of Green Level High.
- Work will be completed over the course of 10-12 days working around the preferred schedule of Green Level High.

### INSIDE WALL MURAL

- Mural rates based on \$13/sq foot estimation.
- 441 sq ft total