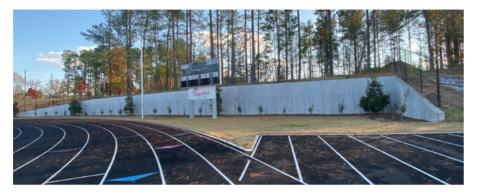

#### PROJECT SUMMARY

Create a larger-than-life mural that features a mix of branded mascot characters and mixed athletics. The mural will span the entire length of the wall behind the main scoreboard.

The mural-making process will include workshop engagements that teach students the art and method of making murals. Students will be hands on for portions of the process creating a hand-on experience.

The inside wall will feature a composition that layers

motivational words in a

layered, dynamic fashion.

- Sports wall mural creation measuring roughly 240' x 12'
- Stair wall mural creation measuring roughly 49' x 9'
- All rights to artwork will be the property of Green Level High.
- Work will be completed over the course of 10-12 days working around the preferred schedule of Green Level High.

#### SPORTS WALL MURAL

- Mural rates based on \$5/sq foot estimation.
- 2880 sq ft total