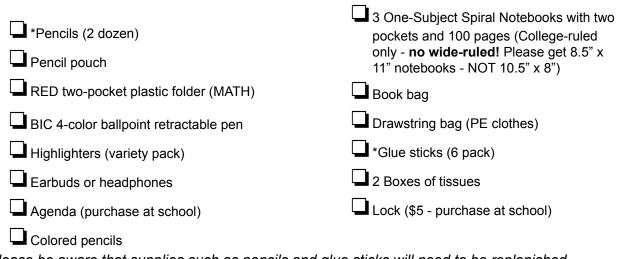

# 6-1 Supernova Supply List 2022-2023

Teachers: Sarah Coulter, Karla Faulk, J'Sham High, Emily Swanson

## Required

\*Please be aware that supplies such as pencils and glue sticks will need to be replenished throughout the school year.