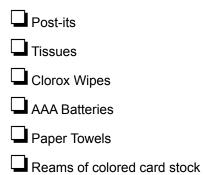

#### Teacher Wish List (optional):

Colored dry erase markers

We recommend that you keep all receipts and leave all tags on your purchases (especially book bags) until arriving at school. That way, if a purchase doesn't quite suit your child's needs, you can easily return your merchandise.