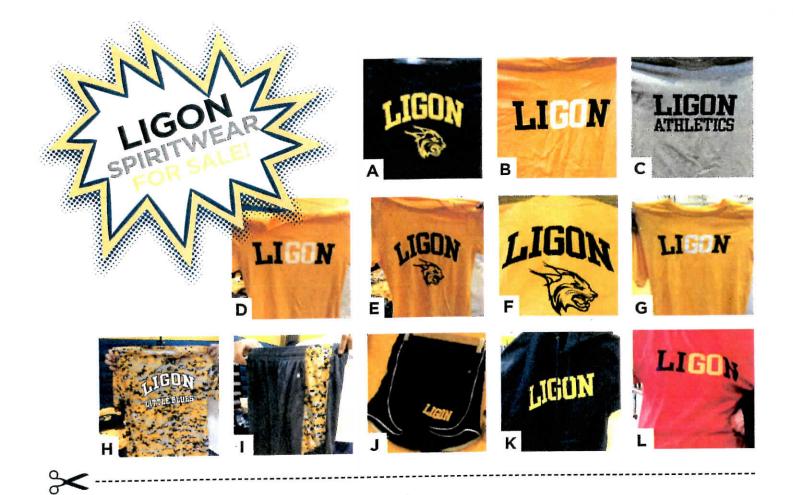

SIZES AVAILABLE: Youth Large (YL) | Adult Small (AS) | Adult Medium (AM) | Adult Large (AL)

| ITM#                                      | DESCRIPTION COLOR/STLE/PRICE                           | YL | AS | AM | AL | QTY | TOTAL         |
|-------------------------------------------|--------------------------------------------------------|----|----|----|----|-----|---------------|
| Α                                         | Cotton T: Mascot 🗆 Gold 🗇 Navy                         |    |    |    |    |     |               |
| В                                         | Cotton T: (GO) Gray Gold Navy\$10                      |    |    |    |    |     |               |
| С                                         | Cotton T: Athletics 🗇 Gray 🗇 Gold 🗇 Navy               |    |    |    |    |     |               |
| D                                         | Girl's Dri-Fit Cap Sleeve T (GO) Gold Navy\$18         |    |    |    |    |     |               |
| E                                         | Girl's Dri-Fit Cap Sleeve T (Mascot) 🗆 Gold 🗆 Navy\$18 |    |    |    |    |     |               |
| F                                         | Boy's Dri-Fit T: (Mascot)                              |    |    |    |    |     |               |
| G                                         | Boy's Dri-Fit T: (GO)\$18                              |    |    |    |    |     |               |
| Н                                         | Boy's Dri-Fit T: (Camo) Gold Navy                      |    |    |    |    |     |               |
| 1                                         | Boy's Dri-Fit Digital Short 🗇 Navy 🗇 Gray\$17          |    |    |    |    |     |               |
| J                                         | Girls Running Short 🗇 Magenta 🗇 Navy\$19               |    |    |    |    |     |               |
| к                                         | Unixex Hooded Sweatshirts Navy only \$28               |    |    |    |    |     |               |
| L                                         | Cotton T: Girl's Hot Pink (GO) \$10                    |    |    |    |    |     | M             |
| Student's Name Ph #                       |                                                        |    |    |    |    |     |               |
| GradeStudent's Homeroom                   |                                                        |    |    |    |    |     | $\mathcal{N}$ |
| Number of items selectedTotal enclosed \$ |                                                        |    |    |    |    |     | LS            |