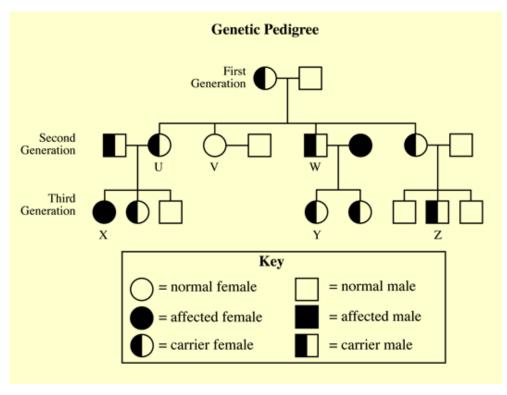

## **Questions:**

- 1. How many children did the first generation have?
- 2. How many girls did the first generation have? \_\_\_\_\_
- 3. Describe individual Y.
- 4. Describe individual Z. \_\_\_\_\_
- 5. How many children and grandchildren have the disease? \_\_\_\_\_
- 6. What is the genotype of X? Use the letter R/r.
- 7. What is the genotype of Y? Use the letter R/r.
- 8. How many children and grandchildren are carriers for the disease? \_\_\_\_\_
- 9. What is a carrier?
- 10. How many kids did W and his wife have? \_\_\_\_\_
- 11. Who is older, U or V? \_\_\_\_\_ How do you know?